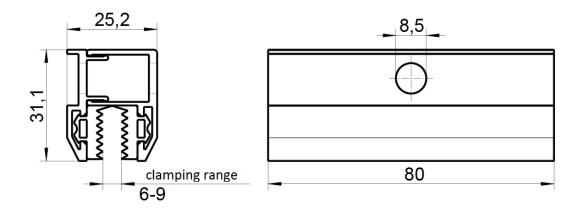

is compatible for all photovoltaic systems with a thickness of 6 up to 9 mm.

| Material | Aluminium    |
|----------|--------------|
| Quality  | AIMgSi0,5F25 |
| Surface  | Blank        |

# YOUR ADVANTAGES

EFFICIENCY AND TIME SAVING

- Fast and easy installation when using frameless photovoltaic panels
- > Compatible with all common mounting rails
- > Two-piece construction for the use of all panels with a thickness of 6 up to 9 mm

 $\checkmark$ 

#### HIGH QUALITY PRODUCT

- > Clamps made of high-quality aluminium
- > Optimum load transmission in the substructure
- Contact surface made of UV-resistant rubber
- > FirstSolar-certification

### PRACTICES

 $\bigcirc$ 

FRAMELESS PHOTOVOLTAIC SYSTEMS / GLASS MOULES

WE'D BE PLEASED TO ADVISE WITH YOUR APLICATION.

# **DIMENSIONS (MM)**



## **INSTALLATION INFORMATION**



 $\bigcirc$ 

In addition you need hexagon socket head screws according to DIN 912 or ISO 4762 in the dimension M8X35 and depending on the height of the Modules also Locking washers "S" according to ART. 1738, Ø8,4.

### WE'D BE PLEASED TO ADVISE WITH YOUR APLICATION.