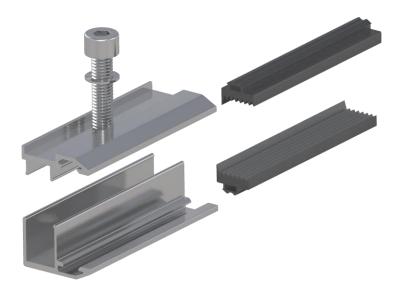

# ART. 9742-GM TECHNICAL SPECIFICATIONS

Our ART. 9742-GM are high-quality clamps made from an extruded wrought aluminium alloy with an integrated sealing. This elastic insert made of UVresistant rubber provides the optimum and force-locking fastening of sen-sitive, frameless photovoltaic panels. Due to the two-part construction, our ART.9475-GM is compatible for all photovoltaic systems with a thickness of 6 up to 9 mm.

# YOUR ADVANTAGES

EFFICIENCY AND TIME SAVING

- Fast and easy installation when using frameless photovoltaic panels
- > Compatible with all common mounting rails
- > Two-piece construction for the use of all panels with a thickness of 6 up to 9 mm