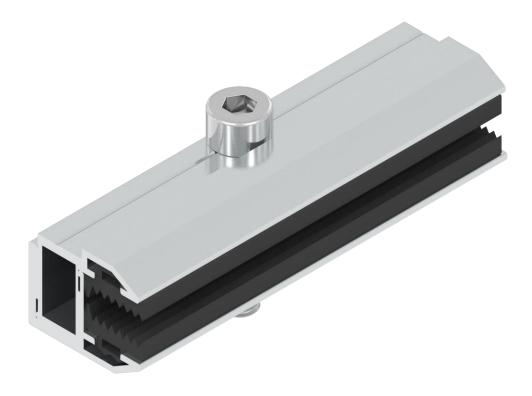

# LAMINATE CLAMPS (END CLAMPS)

# ART. 9742-GM TECHNICAL SPECIFICATIONS

Our ART. 9742-GM are high-quality clamps made from an extruded wrought aluminium alloy with an integrated sealing. This elastic insert made of UVresistant rubber provides the optimum and force-locking fastening of sen-sitive, frameless photovoltaic panels. Due to the two-part construction, our ART.9475-GM is compatible for all photovoltaic systems with a thickness of 6 up to 9 mm.